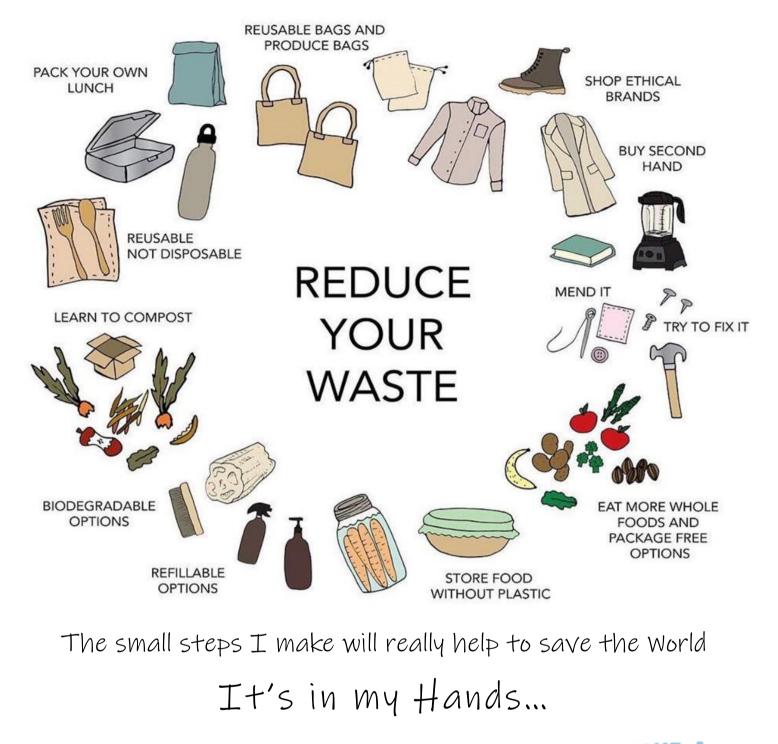

## Consumption

Water

Decide on three things you plan to do to reduce your impact on climate change. How will you MAKERENCE ?