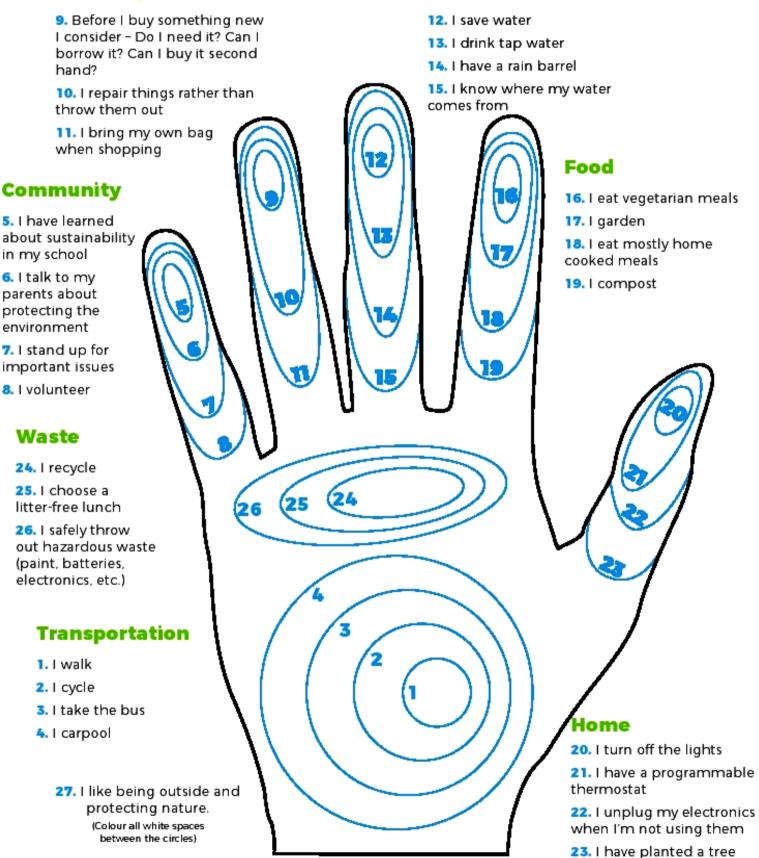

## What does my MAD <sup>V</sup> Ecological Handprint look like?

For each action you are already doing, shade in the numbered circle on your handprint.

For each action you would like to do in the future, shade in that circle with a different colour.

## Consumption

Water

Decide on three things you plan to do to reduce your impact on climate change. How will you MAKERENCE ?