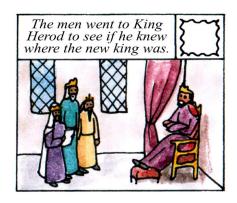

## The Wise Men Puzzle

Do you know the story of the wise men who came to worship Baby Jesus? What order do these pictures go in? Write the numbers from 1 to 6 in the boxes.