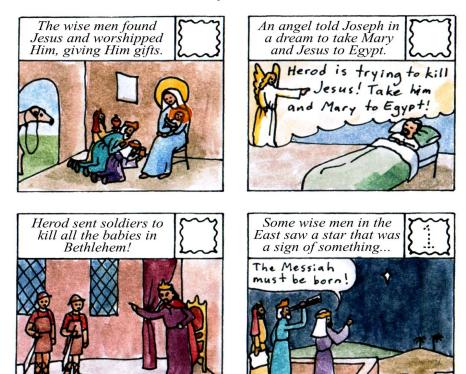

## The Wise Men Puzzle

Do you know the story of the wise men who came to worship Baby Jesus? What order do these pictures go in? Write the numbers from 1 to 6 in the boxes.