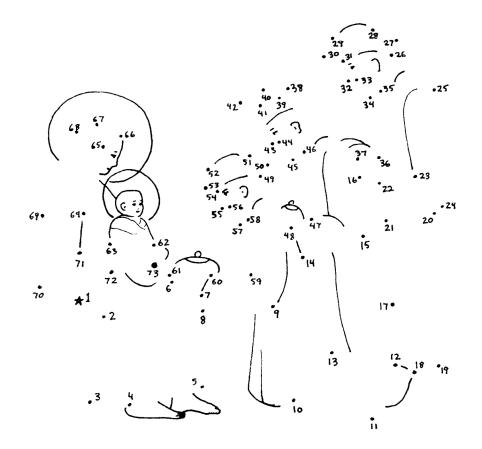

es

Epiphany Thursday January 6th 2022

Today we are celebrating the Feast of the Epiphany. The Epiphany is a special part of the Christmas season. What's it all about? Connect the dots to find out!

Answers to the Wise Men Puzzle: Top: 3, 6. Middle: 5, 1. Bottom: 2, 4.